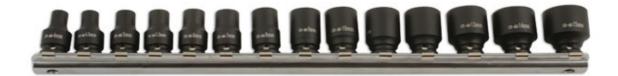

## Impact Socket Set 1/4"D 14pc

A set of impact quality 1/4" square drive sockets in single hex (6pt) profile. Covers smaller sizes from 4mm to 15mm, including some useful half sizes. Allows the use of impact tools with smaller nuts and bolts. Ideal for quick and easy removal of rusted components and a time saver when there are a lot of fixings. Provided on a socket rail for easy, accessible storage so the sockets are readily to hand. A good value, useful workshop set.

## Additional Information

- Socket sizes: 4, 4.5, 5, 5.5, 6, 7, 8, 9, 10, 11, 12, 13, 14 and 15mm.
- 1/4"D x single hex (6pt) x 23mm deep.
- Manufactured from chrome molybdenum with black phosphate finish.
- · Supplied on a socket rail for safe storage.
- Set of deep impact sockets 4 15mm also available, please see Laser Part No. 5962.