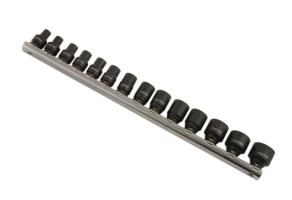

## Impact Socket Set 1/4"D 14pc

A set of impact quality 1/4" square drive sockets in single hex (6pt) profile. Covers smaller sizes from 4mm to 15mm, including some useful half sizes. Allows the use of impact tools with smaller nuts and bolts. Ideal for quick and easy removal of rusted components and a time saver when there are a lot of fixings. Provided on a socket rail for easy, accessible storage so the sockets are readily to hand. A good value, useful workshop set.

## Additional Information

- Socket sizes: 4, 4.5, 5, 5.5, 6, 7, 8, 9, 10, 11, 12, 13, 14 and 15mm.
- 1/4"D x single hex (6pt) x 23mm deep.
- Manufactured from chrome molybdenum with black phosphate finish.
- · Supplied on a socket rail for safe storage.
- Set of deep impact sockets 4 15mm also available, please see Laser Part No. 5962.