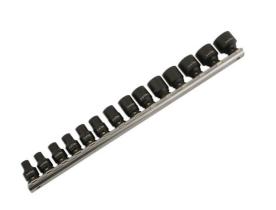

## Impact Socket Set 1/4"D 14pc

A set of impact quality 1/4" square drive sockets in single hex (6pt) profile. Covers smaller sizes from 4mm to 15mm, including some useful half sizes. Allows the use of impact tools with smaller nuts and bolts. Ideal for quick and easy removal of rusted components and a time saver when there are a lot of fixings. Provided on a socket rail for easy, accessible storage so the sockets are readily to hand. A good value, useful workshop set.

## Additional Information

- Socket sizes: 4, 4.5, 5, 5.5, 6, 7, 8, 9, 10, 11, 12, 13, 14 and 15mm.
- 1/4"D x single hex (6pt) x 23mm deep.
- Manufactured from chrome molybdenum with black phosphate finish.
- · Supplied on a socket rail for safe storage.
- Set of deep impact sockets 4 15mm also available, please see Laser Part No. 5962.